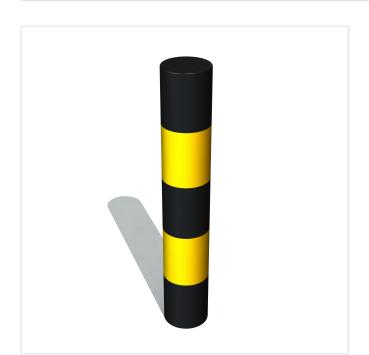

## TITAN SERVICE YARD STEEL BOLLARD

Product Code: SFD512

## PRODUCT DESCRIPTION

The Titan Service Yard Steel Bollard is perfect for high risk areas including service yards, car parks and loading bays. Our Titan Steel Bollards are simple in design but one of the most effective on the market. It is low in maintenance and hard wearing product which is powder coated black with 2 yellow bands.