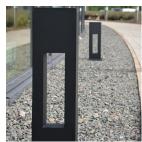

## PRODUCT DESCRIPTION

The Obelisk is a robust, contemporary 670mm aluminium bollard in stylish graphite black. It instantly enhances and decoratively illuminates an outdoor space wherever it is mounted. The light itself is directed downwards from the top of the cut out centre section, resulting in the inner rectangular space being filled with light. The E27 bulb holder is protected by a clear, glass lens which diffuses light evenly.