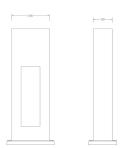

## **SPECIFICATIONS**

| Weight   | 14.00 kg        |
|----------|-----------------|
| Width    | 200mm           |
| Depth    | 100mm           |
| Height   | 650mm           |
| Fixing   | Surface Mounted |
| Material | Aluminium       |
| Colour   | Galvanised      |
|          |                 |