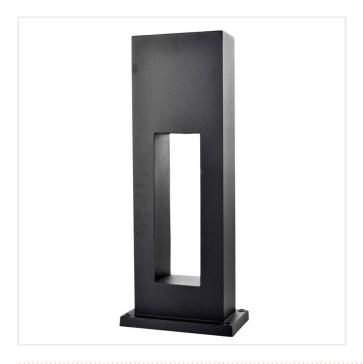

## OBELISK ILLUMINATED BOLLARD

Product Code: SFD5811

## PRODUCT DESCRIPTION

The Obelisk is a robust, contemporary 670mm aluminium bollard in stylish graphite black. It instantly enhances and decoratively illuminates an outdoor space wherever it is mounted. The light itself is directed downwards from the top of the cut out centre section, resulting in the inner rectangular space being filled with light. The E27 bulb holder is protected by a clear, glass lens which diffuses light evenly.