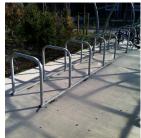

## PRODUCT DESCRIPTION

The Sheffield Toastrack is perfect for fitting into the Hennessey Cycle Shelter and if you need a quick and easy solution to store multiple bikes. We can manufacture the Sheffield Toastrack with as may or little hoops as you require. Each hoop will hold 2 bikes. The 5 Hoop Toastrack can hold 10 bikes. You can secure the Sheffield Toastrack with 5 hoops to the ground with only 4 anchor points.