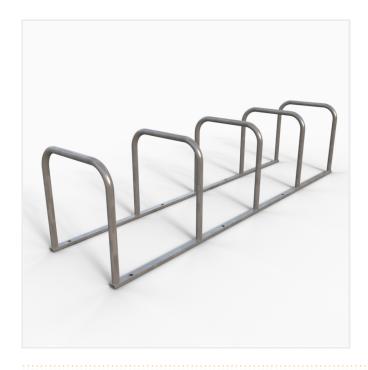

## 5 HOOP SHEFFIELD TOASTRACK

Product Code: SFD405

## PRODUCT DESCRIPTION

The Sheffield Toastrack is perfect for fitting into the Hennessey Cycle Shelter and if you need a quick and easy solution to store multiple bikes. We can manufacture the Sheffield Toastrack with as may or little hoops as you require. Each hoop will hold 2 bikes. The 5 Hoop Toastrack can hold 10 bikes. You can secure the Sheffield Toastrack with 5 hoops to the ground with only 4 anchor points.