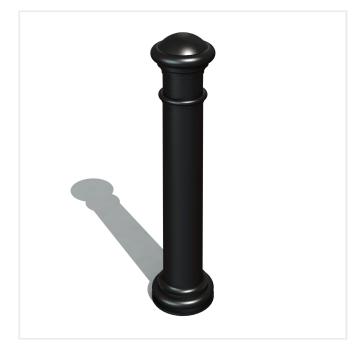

## MANCHESTER FLEXIBLE PU BOLLARD

Product Code: SFD5156FLEX

## **PRODUCT DESCRIPTION**

A breakthrough in cast polyurethane Bollard technology has led to the launch of the innovative Flexible Manchester Bollard. Manufactured in Terrathane which is a fully pigmented, self finished, high impact resistant, zero maintenance black polyurethane. This Flexible Manchester Bollard is designed to be used primarily in areas which frequently get knocked by vehicles at low speed.

## SPECIFICATIONS

| Weight   | 20.00 kg     |
|----------|--------------|
| Length   | 1300mm       |
| Diameter | 187mm        |
| Fixing   | Root Fixed   |
| Material | Polyurethane |
| Colour   | Black        |