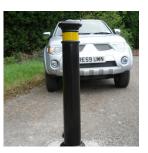

## **PRODUCT DESCRIPTION**

A breakthrough in cast polyurethane Bollard technology has led to the launch of the innovative Flexible Manchester Bollard. Manufactured in Terrathane which is a fully pigmented, self finished, high impact resistant, zero maintenance black polyurethane. This Flexible Manchester Bollard is designed to be used primarily in areas which frequently get knocked by vehicles at low speed.

These bollards help with reducing impact damage to the vehicle and removing the need for bollard replacement. We also do a removable version of this which are very popular because when they have been hit (and I mean when not if!) then the bollard absorbs the impact and the socket is undamaged. This means that you do not have to go back to attend to either a damaged bollard or damaged socket.