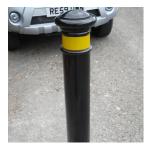

## **PRODUCT DESCRIPTION**

A breakthrough in cast polyurethane Bollard technology has led to the launch of the innovative Flexible Manchester Bollard. Manufactured in Terrathane which is a fully pigmented, self finished, high impact resistant, zero maintenance black polyurethane. This Flexible Manchester Bollard is designed to be used primarily in areas which frequently get knocked by vehicles at low speed.

These bollards help with reducing impact damage to the vehicle and removing the need for bollard replacement. We also do a removable version of this which are very popular because when they have been hit (and I mean when not if!) then the bollard absorbs the impact and the socket is undamaged. This means that you do not have to go back to attend to either a damaged bollard or damaged socket.