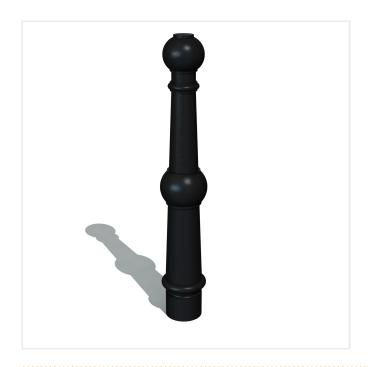

## PRODUCT DESCRIPTION

The Liverpool Cast Iron Bollard offers a completely new design to Cast Iron Bollards, but still keeping with tradition. This product has been popular in many places including heritage sites and park projects. With each of these projects having their individual themes we have added different hand painted finishes to the Liverpool Cast Iron Bollard.

We provide the Liverpool Cast Iron Bollard finished in black as standard.