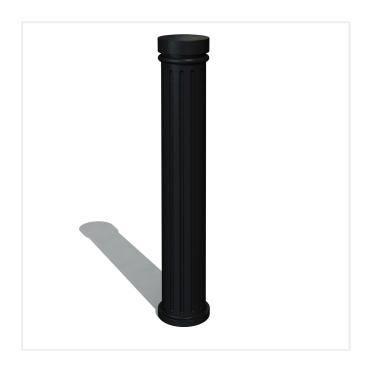

## LEEDS CAST IRON BOLLARD

Product Code: SFD5163

## PRODUCT DESCRIPTION

If you are looking for a Tradional Cast Iron Bollard with a modern twist then the Leeds Cast Iron Bollard could be just what you are looking for. Cast Iron as a product is hard wearing and takes very little maintenance to keep its smart look.

## **SPECIFICATIONS**

| Weight   | 70.00 kg         |
|----------|------------------|
| Length   | 1100mm           |
| Diameter | 190mm            |
| Fixing   | Multiple Options |
| Material | Cast Iron        |
| Colour   | Black            |
|          |                  |