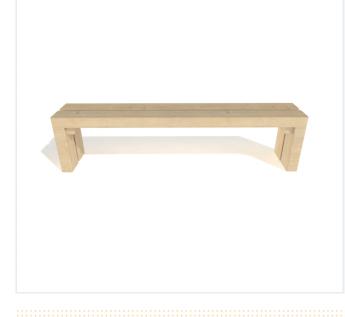

## EASTWOOD BENCH

Product Code: SFD251

## PRODUCT DESCRIPTION

The Eastwood Bench is a simple yet versatile and durable design. Street Furniture Direct currently supply a wide variety of Hardwood and Softwood Timber benches.

The Eastwood is manufactured from carefully selected treated Iroko hardwood timber or Red Wood softwood sourced entirely from commerciallymanaged, recognised and sustainable resources.

## SPECIFICATIONS

| Weight   | 20.00 kg        |
|----------|-----------------|
| Length   | 1800mm          |
| Width    | 300mm           |
| Height   | 440mm           |
| Fixing   | Surface Mounted |
| Material | Timber          |
| Colour   | Natural         |