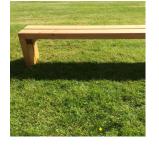

## PRODUCT DESCRIPTION

The Eastwood Bench is a simple yet versatile and durable design. Street Furniture Direct currently supply a wide variety of Hardwood and Softwood Timber benches.

The Eastwood is manufactured from carefully selected treated Iroko hardwood timber or Red Wood softwood sourced entirely from commerciallymanaged, recognised and sustainable resources.

## SPECIFICATIONS

| Weight   | 20.00 kg        |
|----------|-----------------|
| Length   | 1800mm          |
| Width    | 300mm           |
| Height   | 440mm           |
| Fixing   | Surface Mounted |
| Material | Timber          |
| Colour   | Natural         |