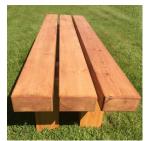

## **WILLIS BENCH**

Product Code: SFD252

## PRODUCT DESCRIPTION

The Willis Bench is a simple yet versatile and durable design.

Street Furniture Direct currently supply a wide variety of Hardwood and Softwood Timber benches.

The Willis bench manufactured from carefully selected treated Iroko hardwood timber or Douglas Fir softwood sourced entirely from commercially-managed, recognised and sustainable resources. An annual single coat of varnish or stain is recommended to maintain the quality.

## **SPECIFICATIONS**

| Weight   | 50.00 kg        |
|----------|-----------------|
| Length   | 1800mm          |
| Width    | 460mm           |
| Height   | 450mm           |
| Fixing   | Surface Mounted |
| Material | Timber          |
| Colour   | Natural         |
|          |                 |