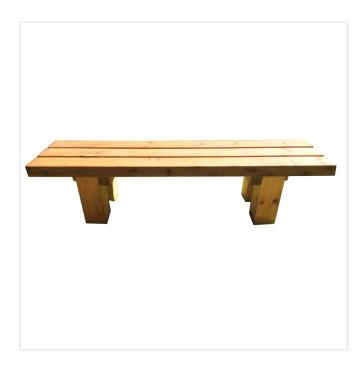

## **WILLIS BENCH**

Product Code: SFD252

## PRODUCT DESCRIPTION

The Willis Bench is a simple yet versatile and durable design.

Street Furniture Direct currently supply a wide variety of Hardwood and Softwood Timber benches.

The Willis bench manufactured from carefully selected treated Iroko hardwood timber or Douglas Fir softwood sourced entirely from commercially-managed, recognised and sustainable resources. An annual single coat of varnish or stain is recommended to maintain the quality.

## **SPECIFICATIONS**

| Weight   | 50.00 kg        |
|----------|-----------------|
| Length   | 1800mm          |
| Width    | 460mm           |
| Height   | 450mm           |
| Fixing   | Surface Mounted |
| Material | Timber          |
| Colour   | Natural         |
|          |                 |