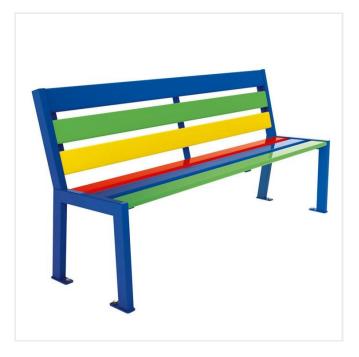

## SILAOS JUNIOR SEAT

Product Code: SFD255

## **PRODUCT DESCRIPTION**

Designed primarily for use in nurseries and primary schools, the Silaos Junior Seat comes with a multicoloured lacquered finish and is available in two seat heights.

Conceived to provide seating at the correct height for Junior School children. Seat length: 1500 mm. Seat height: 270 mm. Steel structure, seat and backrest made of exotic wood. Mounted on base plates.

## SPECIFICATIONS

| Weight   | 55.00 kg        |
|----------|-----------------|
| Length   | 1500mm          |
| Width    | 347mm           |
| Height   | 270mm or 390mm  |
| Fixing   | Surface Mounted |
| Material | Steel, Timber   |
| Colour   | Galvanised      |