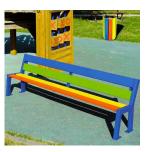

## **PRODUCT DESCRIPTION**

Designed primarily for use in nurseries and primary schools, the Silaos Junior Seat comes with a multicoloured lacquered finish and is available in two seat heights.

Conceived to provide seating at the correct height for Junior School children. Seat length: 1500 mm. Seat height: 270 mm. Steel structure, seat and backrest made of exotic wood. Mounted on base plates.