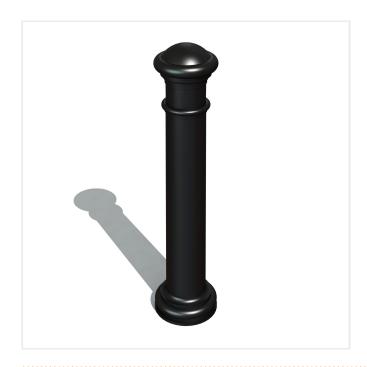

## MANCHESTER CAST IRON BOLLARD

Product Code: SFD5164

## PRODUCT DESCRIPTION

Cast Iron has always been a popular material choice with architects and specifies for heritage sites and parks. The Manchester cast iron bollard is a classic style of Cast Iron Bollards, it is traditional and contemporary whilst having the benefits of both strength and low maintenance.

One of the most classic designs in Cast Iron is the Manchester Bollard. The benefits you get from using Cast Iron is the durability, strength and hard wearing for a low cost. Nearly every highstreet in the United Kingdom will have a range of Cast Iron Bollards.