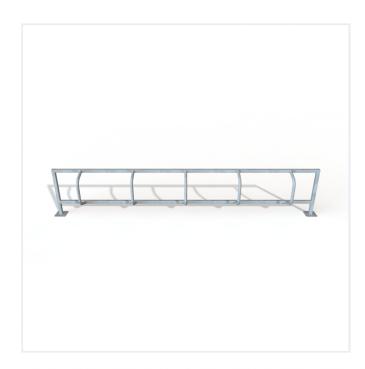

## PRODUCT DESCRIPTION

The Motorcycle Hitching Rail is a sturdy steel construction that can secure up to 5 motorcycles. It is fully galvanised throughout to withstand all environments.

The hitching rails fit perfectly inside a number of our cycle shelters. Shelters are great for adding additional protection and cover to the motorbikes. Contact us to discuss options.

The Motorcycle Hitching Rail can be surface mounted or root fixed. M-10 Bolts are recommended when securing to the ground with the surface mounted version.

## **SPECIFICATIONS**

| Weight   | 50.00 kg         |
|----------|------------------|
| Length   | 3800mm           |
| Height   | 780mm            |
| Diameter | 50x50x42mm       |
| Fixing   | Multiple Options |
| Material | Steel            |
| Colour   | Galvanised       |
|          |                  |