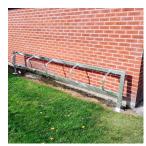

## PRODUCT DESCRIPTION

The Motorcycle Hitching Rail is a sturdy steel construction that can secure up to 5 motorcycles. It is fully galvanised throughout to withstand all environments.

The hitching rails fit perfectly inside a number of our cycle shelters. Shelters are great for adding additional protection and cover to the motorbikes. Contact us to discuss options.

The Motorcycle Hitching Rail can be surface mounted or root fixed. M-10 Bolts are recommended when securing to the ground with the surface mounted version.