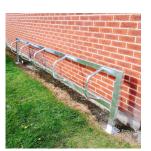

## PRODUCT DESCRIPTION

The Motorcycle Hitching Rail is a sturdy steel construction that can secure up to 5 motorcycles. It is fully galvanised throughout to withstand all environments.

The hitching rails fit perfectly inside a number of our cycle shelters. Shelters are great for adding additional protection and cover to the motorbikes. Contact us to discuss options.

The Motorcycle Hitching Rail can be surface mounted or root fixed. M-10 Bolts are recommended when securing to the ground with the surface mounted version.