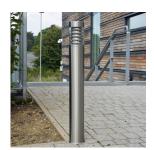

## PRODUCT DESCRIPTION

The stylish Pathos Illuminated Bollard is a contemporary design which will suit any outdoor location. The integrated lamp and clear tubular lens provide impressive lighting to the surrounding area.

This Illuminated Bollard has a IP44 rating which means that the lamp will withstand outdoor environments.

If you choose the optional photocell system this makes the bollard automatically switch the lamp on at dusk and off again at dawn to add further energy saving.