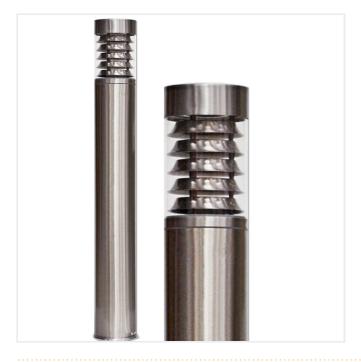

## PRODUCT DESCRIPTION

The stylish Pathos Illuminated Bollard is a contemporary design which will suit any outdoor location. The integrated lamp and clear tubular lens provide impressive lighting to the surrounding area.

The Pathos path light is crafted from high quality marine grade stainless steel (G316) and is a contemporary, elegant 600mm bollard light. It is available in heights of 0.6m or 0.8m. Ideal for any location while adding a touch of class.

## **SPECIFICATIONS**

| Weight   | 5.00 kg         |
|----------|-----------------|
| Height   | 600mm           |
| Diameter | 110mm           |
| Fixing   | Surface Mounted |
| Material | Stainless Steel |
| Colour   | Stainless Steel |