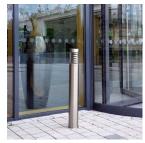

## PRODUCT DESCRIPTION

The stylish Pathos Illuminated Bollard is a contemporary design which will suit any outdoor location. The integrated lamp and clear tubular lens provide impressive lighting to the surrounding area.

This Illuminated Bollard has a IP44 rating which means that the lamp will withstand outdoor environments.

If you choose the optional photocell system this makes the bollard automatically switch the lamp on at dusk and off again at dawn to add further energy saving.