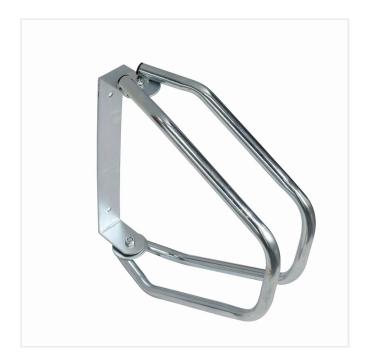

## WALL MOUNTED CYCLE STAND

Product Code: SFD433

## PRODUCT DESCRIPTION

The Wall Mounted Cycle Stand is a cost effective way of securing a bike to a wall. It has an excellent build quality and is fully galvanised throughout to withstand all environments, and can be fitted to the wall with bolts. M-8 Bolts are recommended when securing to the wall, these are not included. Maximum of 50mm tyre gap advised when fixing to the wall.

## **SPECIFICATIONS**

| Weight   | 3.00 kg          |
|----------|------------------|
| Width    | 90mm             |
| Depth    | 285mm            |
| Height   | 335mm            |
| Fixing   | Multiple Options |
| Material | Steel            |
| Colour   | Galvanised       |
|          |                  |