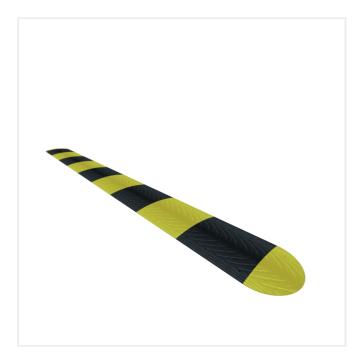

## PRODUCT DESCRIPTION

This customisable speed ramp is easy to install, manufactured from recycled plastic and is a cost-effective way to reduce traffic speeds in a variety of hazardous locations such as car parks, hospitals, schools, sporting venues and other parking locations.

This model is designed for a maximum traffic speed of 10mph but 5mph and 15mph versions are available on request.

Prices displayed are for a 500mm length section and a pair of end sections which are 250mm length. The central sections come in alternating yellow and black whereas both end sections are yellow.

Additional lengths can be purchased in 500mm increments.

Fixing is via 20x100mm fixing bolts (included as standard).

- Length in travel direction 400mm
- Width 500mm central section plus a 250mm end section either side
- Height 50mm