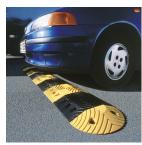

## PRODUCT DESCRIPTION

This customisable speed ramp is easy to install, manufactured from recycled plastic and is a cost-effective way to reduce traffic speeds in a variety of hazardous locations such as car parks, hospitals, schools, sporting venues and other parking locations.

This model is designed for a maximum traffic speed of 10mph but 5mph and 15mph versions are available on request.

Prices displayed are for a 500mm length section and a pair of end sections which are 250mm length. The central sections come in alternating yellow and black whereas both end sections are yellow.