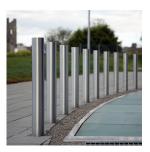

## **PRODUCT DESCRIPTION**

The Stainless Steel Bollard is one of the most popular bollards we offer. Suited for a wide range of external spaces such as shopping centres, town centres, fuel stations and other high traffic areas.