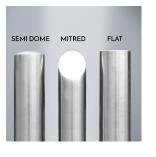

Bollards come as standard with a semi domed top - Additional options include Mitred top and Flat top.

Provided as standard in 3mm gauge wall, Grade 304. Grade 316 is also available, suitable for saline atmospheres such as coastal areas.