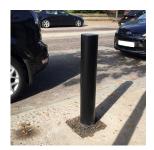

The **Titan Reinforced Steel Bollard** is available in 3 standard diameters; 139mm, 168mm, 194mm (Other dimensions are possible on request). Manufactured with an internal steel core to add strength, galvanised as standard and can be powder coated in a range of colours. Hazard Banding strips are also available for additional visibility at night. The Reinforced Steel Bollards offers the benefits of Anit-Ram for added security and protection for any area.