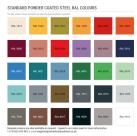

## PRODUCT DESCRIPTION

Here at Street Furniture Direct we have be providing projects up and down the country with our high quality Steel Bollards. We are able to provide a wide range of options on all of our Steel Bollards from powder coating in any RAL colour, to a range of different caps.

The **Titan Reinforced Steel Bollard** is available in 3 standard diameters; 139mm, 168mm, 194mm (Other dimensions are possible on request). Manufactured with an internal steel core to add strength, galvanised as standard and can be powder coated in a range of colours. Hazard Banding strips are also available for additional visibility at night. The Reinforced Steel Bollards offers the benefits of Anit-Ram for added security and protection for any area.