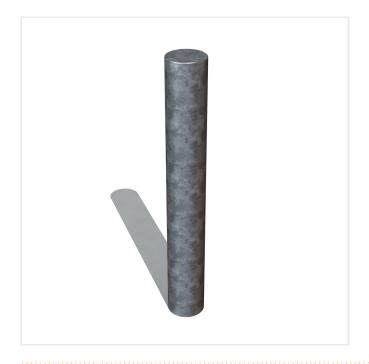

## TITAN REINFORCED STEEL BOLLARD

Product Code: SFD5131

The **Titan Reinforced Steel Bollard** is available in 3 standard diameters; 139mm, 168mm, 194mm (Other dimensions are possible on request). Manufactured with an internal steel core to add strength, galvanised as standard and can be powder coated in a range of colours. Hazard Banding strips are also available for additional visibility at night. The Reinforced Steel Bollards offers the benefits of Anit-Ram for added security and protection for any area.

## **SPECIFICATIONS**

| Weight   | 90.00 kg   |
|----------|------------|
| Length   | 1500mm     |
| Diameter | 139mm      |
| Fixing   | Root Fixed |
| Material | Steel      |
| Colour   | Galvanised |