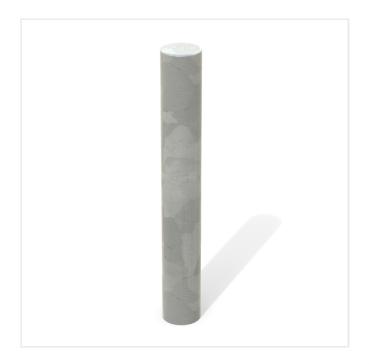

## 139MM DIAMETER TITAN STEEL BOLLARD

Product Code: SFD571/139

The cap we provide as standard is a welded flat cap, but there are choices available including; a domed top, a semi domed top, a mitred top, along with many more for a small extra cost. If you do require a different cap please contact one of our trained advisers. Unlike many other companies we dont have any minimum order amount on our Steel Bollards and because these are in stock we would look to have them with you in 48 hours.

The 101mm Diameter Titan Steel Bollard is manufactured from 5mm gauge steel wall, galvanised and can be powder coated in a range of colours. Hazard Banding strips are also available for additional visibility at night.

## **SPECIFICATIONS**

| Weight   | 100.00 kg  |
|----------|------------|
| Length   | 1500mm     |
| Diameter | 139mm      |
| Fixing   | Root Fixed |
| Material | Steel      |
| Colour   | Galvanised |