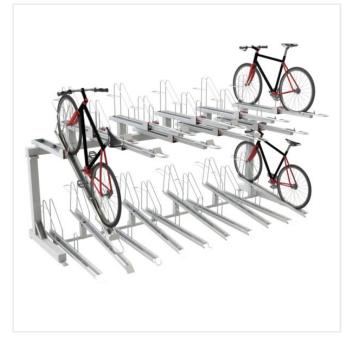

## **PRODUCT DESCRIPTION**

The Everest Double Decker Cycle Racks is the perfect storage solution where space is at a premium, this is a cost effective option allowing you to have double the amount of cycle racks. This style of Cycle Rack is very popular within new developments of apartment blocks, housing and offices.

To load each bike is almost effortless. Bikes can also be secured to each individual rack. Our trained staff will be able to answer any questions in regards to the Double Decker Cycle Rack you may have.