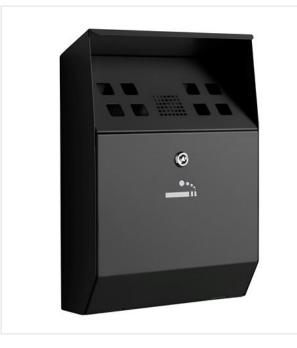

## WALL MOUNTED CIGARETTE BIN

Product Code: SFD321

## **PRODUCT DESCRIPTION**

This powder coated, wall mounted cigarette bin is manufactured from steel with a removable internal tray and fixings for wall mounting (included). Its robust design makes it ideal for any outdoor smoking area.

- Robust Construction
- Fitted with key lock
- Easy to empty
- Simple install
- 350mm x 250mm x 85mm