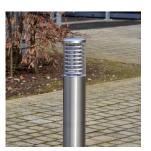

## PRODUCT DESCRIPTION

The Stelled Illuminated Bollard has a more stylish appearance than many other commercial style bollards, made from 3mm thick marine grade stainless steel which has been polished by hand. This makes it ideal for use in more homely areas such as garden seating areas and driveways, as well amenity lighting for larger, commercial or public areas, including car parks, lakes, golf courses etc, where a high level of light is required.