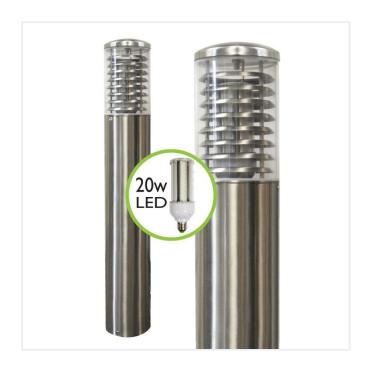

## PRODUCT DESCRIPTION

The Stelled Illuminated Bollard has a more stylish appearance than many other commercial style bollards, made from 3mm thick marine grade stainless steel which has been polished by hand. This makes it ideal for use in more homely areas such as garden seating areas and driveways, as well amenity lighting for larger, commercial or public areas, including car parks, lakes, golf courses etc, where a high level of light is required.

A specially designed head allows extra room for a large 20W LED corn bulb with an incredibly high lumen output (brightness), which is supplied as standard with each bollard, ideal for use with most PIR and Photocell systems.