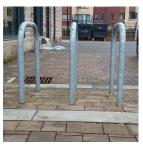

## PRODUCT DESCRIPTION

Our most popular Sheffield Cycle Stand. This root fixed cycle stand is a cost effective option for securing bicycles safely with multiple locking points.

We are able to provide matching bollards and benches to create a family of products in one area. The Sheffield Cycle Stand can be powder coated in any RAL colour.

- Little to no maintenance
- Multiple locking points
- Can secure 2 bikes
- Cost Effective
- Powder Coating Available

For a powder coated cycle stand the lead time will be 10 days.