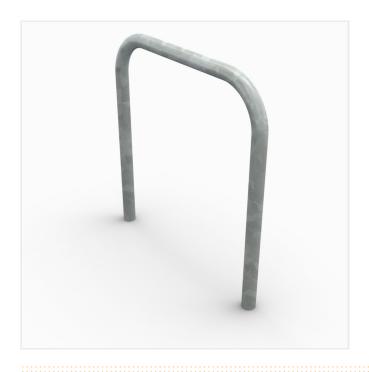

## SHEFFIELD CYCLE STAND GALVANISED - ROOT FIXED

Product Code: SFD431/RT

## PRODUCT DESCRIPTION

Our most popular Sheffield Cycle Stand. This root fixed cycle stand is a cost effective option for securing bicycles safely with multiple locking points.

We are able to provide matching bollards and benches to create a family of products in one area. The Sheffield Cycle Stand can be powder coated in any RAL colour.

## **SPECIFICATIONS**

| Weight   | 4.90 kg    |
|----------|------------|
| Width    | 750mm      |
| Height   | 1100mm     |
| Diameter | 48mm       |
| Fixing   | Root Fixed |
| Material | Steel      |
| Colour   | Galvanised |
|          |            |